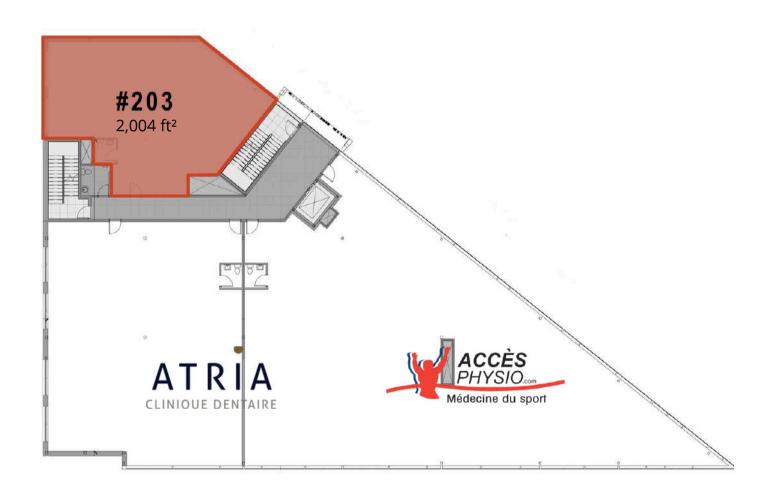

#### **AVAILABLE AREA**

(approximative)

Net Rent  $$21.00 / ft^2$ Additional (estimated)  $$8.00 / ft^2$ Electricity / Energy Excluded Suite 203 Suite Level 2,004 ft<sup>2</sup> 2nd Floor

Parking (shared) 316 stalls Lease term (min.) 5 years Availabilities Immediate

## Other Tenants of the property: