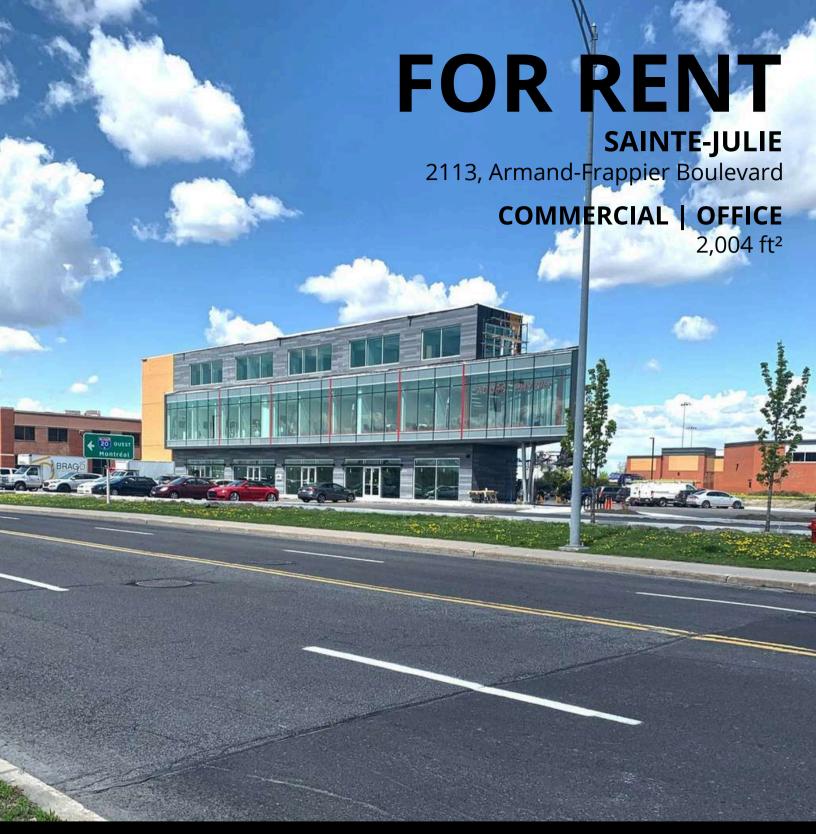

#### **HIGHLIGHTS**

- New construction built to suit tenant's needs (upon agreement)
- Great visibility on the northeast side of Highway 20 (Exit 102)
- Average annual daily traffic flow is 82,000 crossings in front of the building (Transport Québec)
- Near residential sector
- 120 m from the Highway 20 West entrance, ± 2 km from the Sainte-Julie Park-and-Ride lot and Highway 30 (Exit 98 on the A20)
- Modern and refined architecture with large fenestration
- Signage available on building

#### **AVAILABLE AREA**

(approximative)

Net Rent  $$21.00 / ft^2$ Additional (estimated)  $$8.00 / ft^2$ Electricity / Energy Excluded Suite 203 Suite Level 2,004 ft<sup>2</sup> 2nd Floor

Parking (shared) 316 stalls Lease term (min.) 5 years Availabilities Immediate