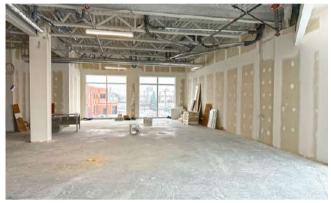

#### **AVAILABLE AREA**

(approximative)

Net Rent  $$21.00 / ft^2$ Additional (estimated)  $$8.00 / ft^2$ Electricity / Energy Excluded Suite 203 Suite Level 2,004 ft<sup>2</sup> 2nd Floor

Parking (shared) 316 stalls Lease term (min.) 5 years Availabilities Immediate