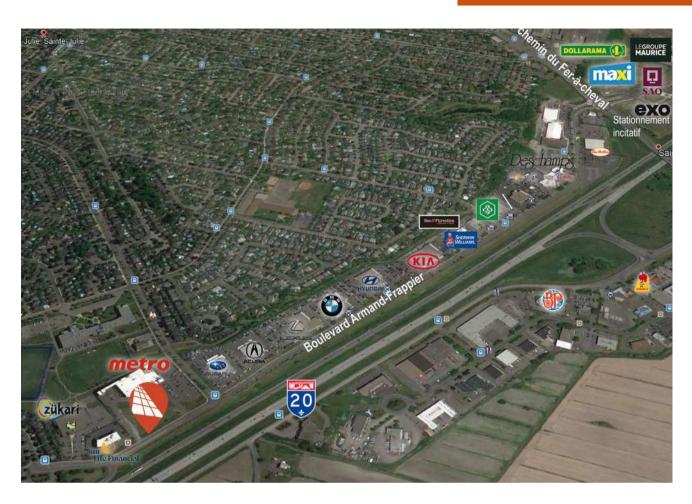

#### **HIGHLIGHTS**

- New construction built to suit tenant's needs (upon agreement)
- Great visibility on the northeast side of Highway 20 (Exit 102)
- Average annual daily traffic flow is 82,000 crossings in front of the building (Transport Québec)
- Near residential sector
- 120 m from the Highway 20 West entrance, ± 2 km from the Sainte-Julie Park-and-Ride lot and Highway 30 (Exit 98 on the A20)
- Modern and refined architecture with large fenestration
- Signage available on building

### **LOCATION**

Public Transit #3, 6, 8, 7

Main Roads H20, H30

Road Bridge Louis-H.-La Fontaine tunnel (±10 km)

## Other Tenants of the property: