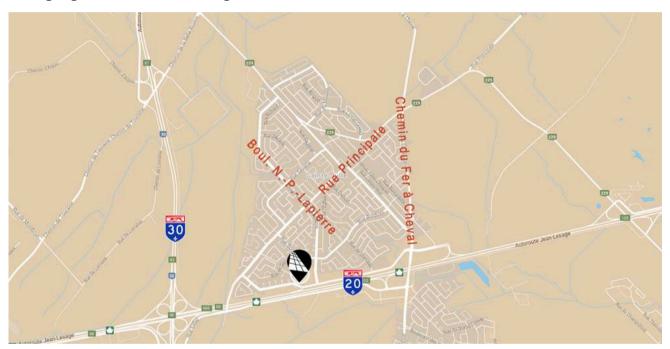

### **LOCATION**

Public Transit #3, 6, 8, 7

Main Roads H20, H30

Road Bridge Louis-H.-La Fontaine tunnel (±10 km)