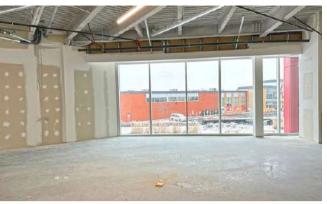

#### **AVAILABLE AREA**

(approximative)

Net Rent  $$21.00 / ft^2$ Additional (estimated)  $$8.00 / ft^2$ Electricity / Energy Excluded Suite 203 Suite Level 2,004 ft<sup>2</sup> 2nd Floor

Parking (shared) 316 stalls Lease term (min.) 5 years Availabilities Immediate