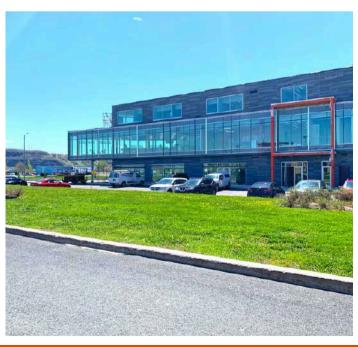

#### **HIGHLIGHTS**

- New construction built to suit tenant's needs (upon agreement)
- Great visibility on the northeast side of Highway 20 (Exit 102)
- Average annual daily traffic flow is 82,000 crossings in front of the building (Transport Québec)
- Near residential sector
- 120 m from the Highway 20 West entrance, ± 2 km from the Sainte-Julie Park-and-Ride lot and Highway 30 (Exit 98 on the A20)
- Modern and refined architecture with large fenestration
- Signage available on building