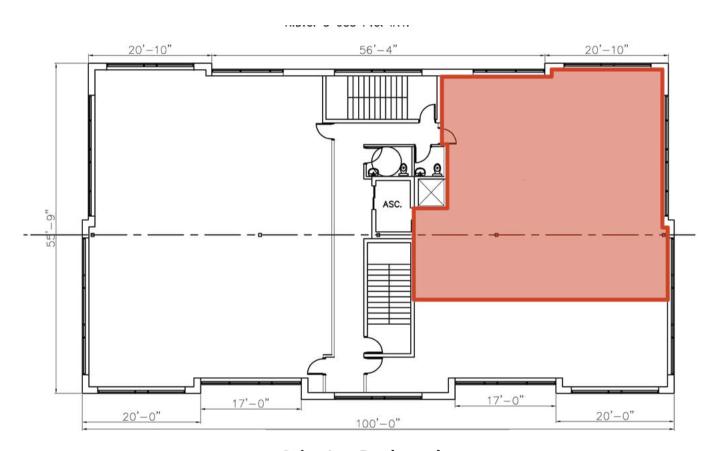

#### **AVAILABLE AREA**

**3rd Floor** 1,696 ft<sup>2</sup>

(approximate)

## **PLAN - 3rd FLOOR**

**Saint-Luc Boulevard** 