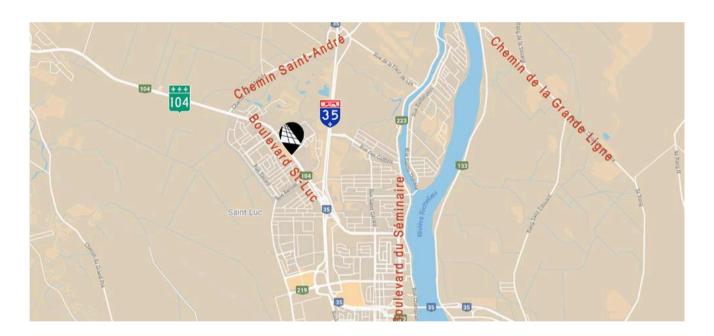

# FOR RENT

SAINT-JEAN-SUR-RICHELIEU

285, Saint-Luc Boulevard

**OFFICE** 

1,696 ft<sup>2</sup>



# Suzy PARENT

Certified Real Estate Broker AEO s.parent@intercomsi.com

450 655-1334





#### **HIGHLIGHTS**

- Located on a major artery (route 104), at a traffic-light intersection
- Close to main services, banks, restaurants, cafés, etc.
- Good visibility and accessibility
- New construction completed in 2021
- Ideal for professional offices
- Upscale building
- Contemporary architecture
- Abundant windows, plenty of natural light
- Elevator
- Layouts and configurations according to tenant's needs (subject to agreement between parties)
- Exterior signage on building permitted and signage on base available (\$)



#### **LOCATION**



Public Transit #40, 96A, 96L













Samuel de Champlain (35 km)

#### **DEMOGRAPHY**

(5 km Radius)



48,488 Residents



40,476 Daytime Population



20,797 Households



\$123,147 Average Household Income

Sitewise - Estimated 2024 Statistics







### **GENERAL INFORMATION**

Rent To be discussed Additional Rent (estimated)  $$9.50 / ft^2$  Electricity / Energy Metered

Parking (shared) Ample
Lease Term (min.) 5 years
Occupancy Immediate

#### **Main tenants**





#### **AVAILABLE AREA**

**3rd Floor** 1,696 ft<sup>2</sup>



(approximate)



## **PLAN - 3rd FLOOR**



**Saint-Luc Boulevard** 

#### A REAL ESTATE EXPERTISE THAT KEEPS ON GROWING

INTERCOM is there to assist in the decision-making process by determining and evaluating the possible alternati