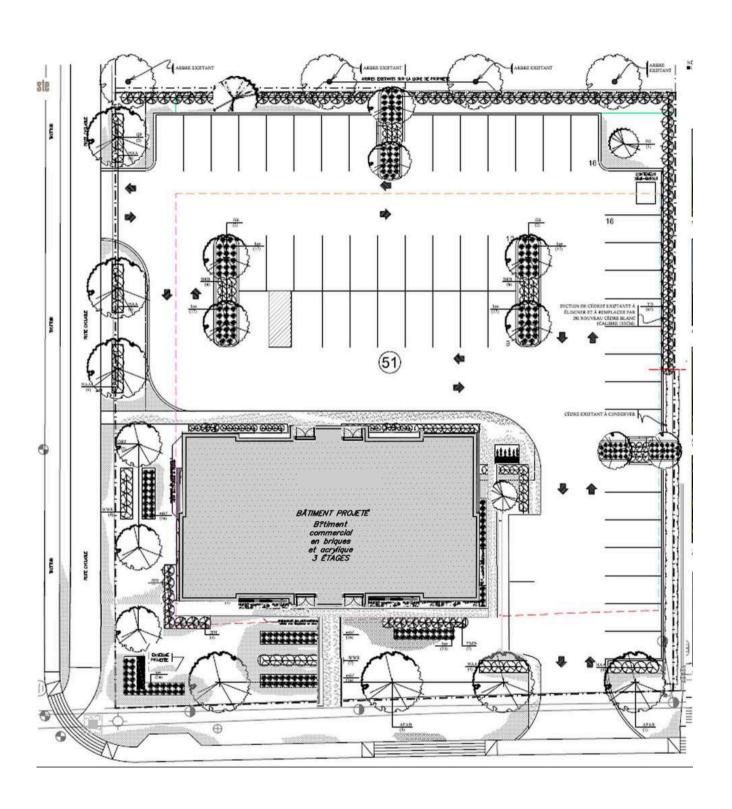

### **GENERAL INFORMATION**

Rent To be discussed Additional Rent (estimated)  $$9.50 / ft^2$  Electricity / Energy Metered

Parking (shared) Ample
Lease Term (min.) 5 years
Occupancy Immediate