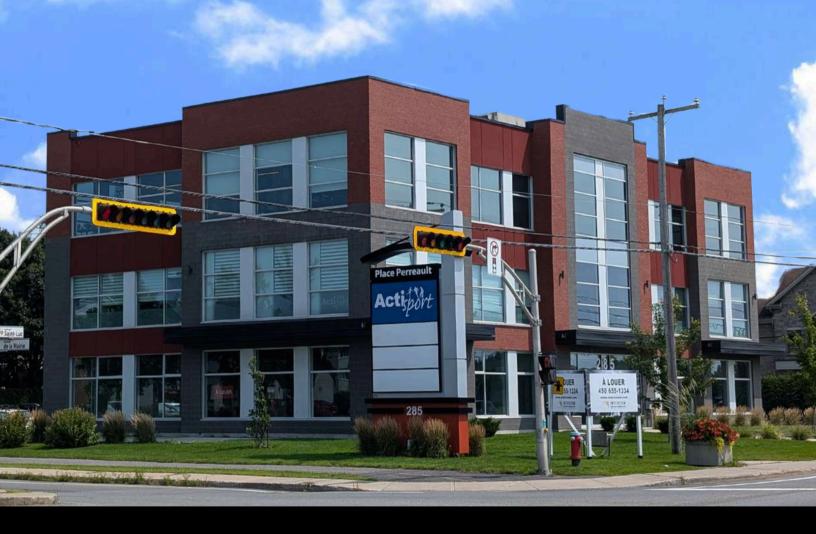

# FOR RENT

SAINT-JEAN-SUR-RICHELIEU

285, Saint-Luc Boulevard

**OFFICE** 

1,696 ft<sup>2</sup>

#### **HIGHLIGHTS**

- Located on a major artery (route 104), at a traffic-light intersection
- Close to main services, banks, restaurants, cafés, etc.
- Good visibility and accessibility
- New construction completed in 2021
- Ideal for professional offices
- Upscale building
- Contemporary architecture
- Abundant windows, plenty of natural light
- Elevator
- Layouts and configurations according to tenant's needs (subject to agreement between parties)
- Exterior signage on building permitted and signage on base available (\$)