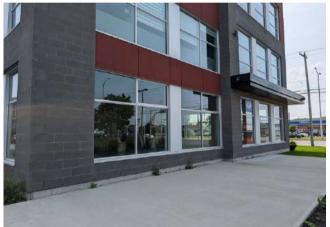

# FOR RENT

SAINT-JEAN-SUR-RICHELIEU

285, Saint-Luc Boulevard

**OFFICE** 

1,696 ft<sup>2</sup>

#### **HIGHLIGHTS**

- Located on a major artery (route 104), at a traffic-light intersection
- Close to main services, banks, restaurants, cafés, etc.
- Good visibility and accessibility
- New construction completed in 2021
- Ideal for professional offices
- Upscale building
- Contemporary architecture
- Abundant windows, plenty of natural light
- Elevator
- Layouts and configurations according to tenant's needs (subject to agreement between parties)
- Exterior signage on building permitted and signage on base available (\$)