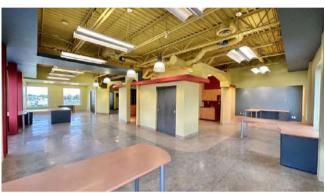

#### **AVAILABLE AREA**

(approximate)

2,552 ft<sup>2</sup>

 $\begin{array}{lll} \text{Net Rent} & \$22.00 \, / \, \text{ft}^2 \\ \text{Additional Rent} & \$10.00 \, / \, \text{ft}^2 \\ \text{Electricity} \, / \, \text{Energy} & \text{Included} \\ \text{Maintenance} & \text{Included} \end{array}$ 

Parking (shared) Ample Lease Term (min.) 5 years Availability Immediate Suite 201 (2nd Floor)

#### Main tenants: