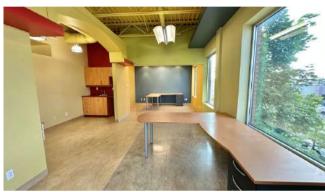

#### **AVAILABLE AREA**

(approximate)

2,552 ft<sup>2</sup>

 $\begin{array}{lll} \text{Net Rent} & \$22.00 \, / \, \text{ft}^2 \\ \text{Additional Rent} & \$10.00 \, / \, \text{ft}^2 \\ \text{Electricity} \, / \, \text{Energy} & \text{Included} \\ \text{Maintenance} & \text{Included} \end{array}$ 

Parking (shared) Ample Lease Term (min.) 5 years Availability Immediate Suite 201 (2nd Floor)