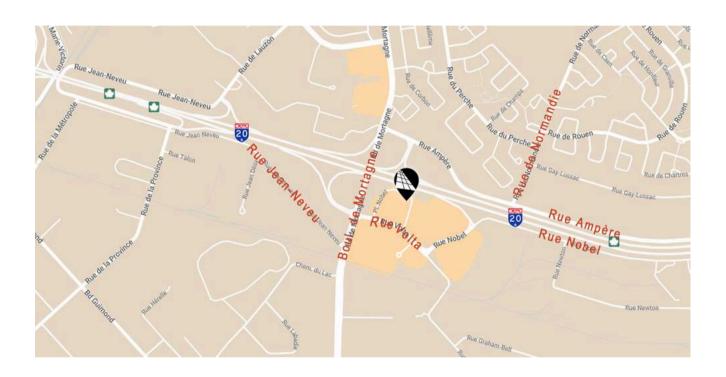

#### **LOCATION**

**Public Transit** 

RTL: 25, 123, T89

Main Roads

H20, H30, R132

Louis-H.-La Fontaine Tunnel (3 km) and Jacques-Cartier Bridge (10 km)