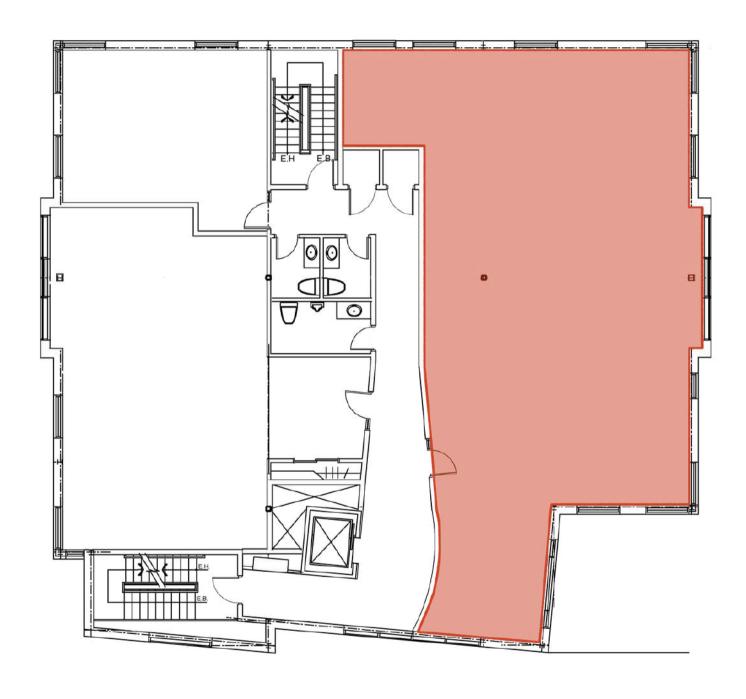

#### **AVAILABLE AREA**

(approximate)

2,552 ft<sup>2</sup>

 $\begin{array}{lll} \text{Net Rent} & \$22.00 \, / \, \text{ft}^2 \\ \text{Additional Rent} & \$10.00 \, / \, \text{ft}^2 \\ \text{Electricity} \, / \, \text{Energy} & \text{Included} \\ \text{Maintenance} & \text{Included} \end{array}$ 

Parking (shared) Ample Lease Term (min.) 5 years Availability Immediate Suite 201 (2nd Floor)

# PLAN - Suite 201