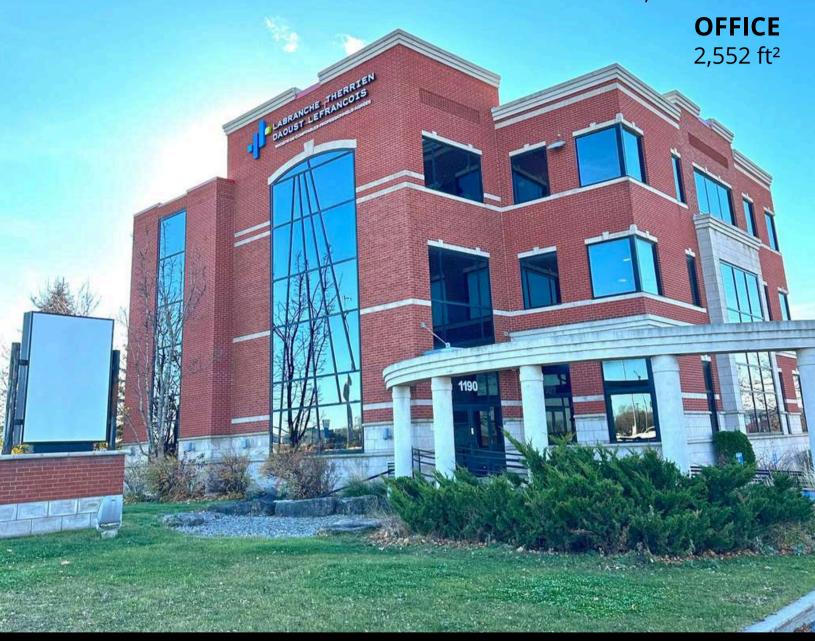

# **FOR RENT**

## **BOUCHERVILLE**

1190, Nobel Place

#### **AVAILABLE AREA**

(approximate)

2,552 ft<sup>2</sup>

 $\begin{array}{lll} \text{Net Rent} & \$22.00 \, / \, \text{ft}^2 \\ \text{Additional Rent} & \$10.00 \, / \, \text{ft}^2 \\ \text{Electricity} \, / \, \text{Energy} & \text{Included} \\ \text{Maintenance} & \text{Included} \end{array}$ 