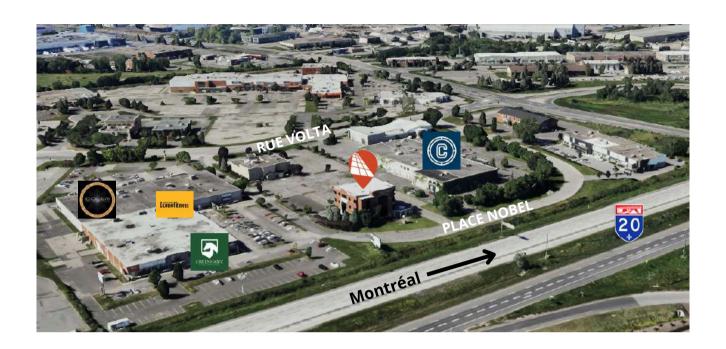

## **BOUCHERVILLE**

1190, Nobel Place

#### **HIGHLIGHTS**

- Exceptional highway visibility, fronting on Highway 20
- Less than 25 minutes from downtown Montreal
- Close to many services and Complexe 20/20
- Average annual daily traffic flow is 67,000 passages in front of the building (atlas du transport)
- Fully equipped, high-quality offices, ideal for professionals
- Bright with abundant windows

#### **LOCATION**

**Public Transit** 

RTL: 25, 123, T89

Main Roads

H20, H30, R132

Louis-H.-La Fontaine Tunnel (3 km) and Jacques-Cartier Bridge (10 km)