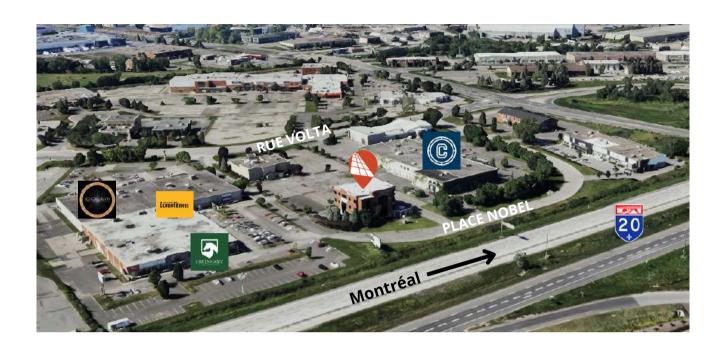

#### **HIGHLIGHTS**

- Exceptional highway visibility, fronting on Highway 20
- Less than 25 minutes from downtown Montreal
- Close to many services and Complexe 20/20
- Average annual daily traffic flow is 67,000 passages in front of the building (atlas du transport)
- Fully equipped, high-quality offices, ideal for professionals
- Bright with abundant windows

### **LOCATION**

**Public Transit** 

RTL: 25, 123, T89

Main Roads

H20, H30, R132

Louis-H.-La Fontaine Tunnel (3 km) and Jacques-Cartier Bridge (10 km)