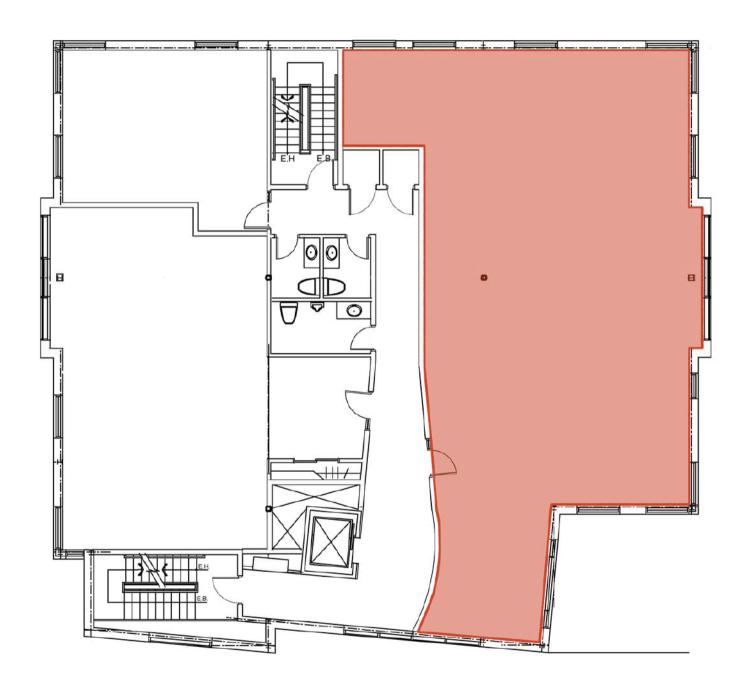

Parking (shared) Ample Lease Term (min.) 5 years Availability Immediate **Suite 201 (2nd Floor)** 2,552 ft<sup>2</sup>

# PLAN - Suite 201