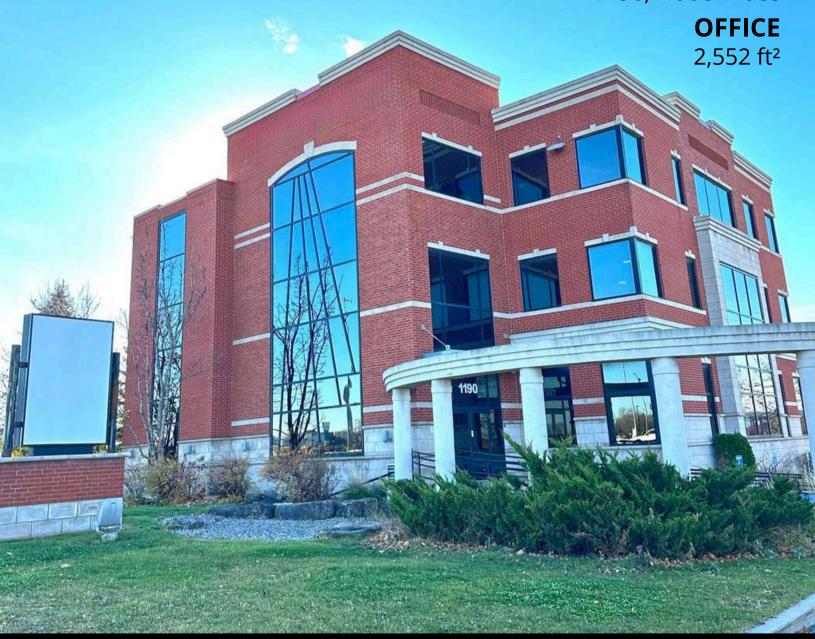

# **BOUCHERVILLE**

1190, Nobel Place

#### **HIGHLIGHTS**

- Exceptional highway visibility, fronting on Highway 20
- Less than 25 minutes from downtown Montreal
- Close to many services and Complexe 20/20
- Average annual daily traffic flow is 67,000 passages in front of the building (atlas du transport)
- Fully equipped, high-quality offices, ideal for professionals
- Bright with abundant windows

#### **AVAILABLE AREA**

(approximate)

 $\begin{array}{lll} \text{Net Rent} & \$22.00 \, / \, \text{ft}^2 \\ \text{Additional Rent} & \$10.00 \, / \, \text{ft}^2 \\ \text{Electricity} \, / \, \text{Energy} & \text{Included} \\ \text{Maintenance} & \text{Included} \end{array}$ 

Parking (shared) Ample Lease Term (min.) 5 years Availability Immediate **Suite 201 (2nd Floor)** 2,552 ft<sup>2</sup>