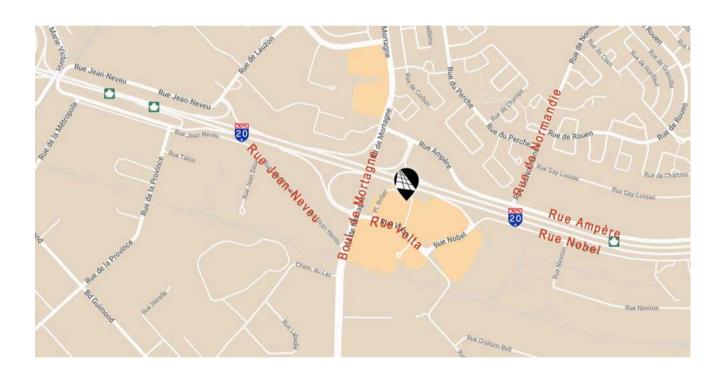

### **LOCATION**

**Public Transit** 

RTL: 25, 123, T89

Main Roads

H20, H30, R132

Louis-H.-La Fontaine Tunnel (3 km) and Jacques-Cartier Bridge (10 km)