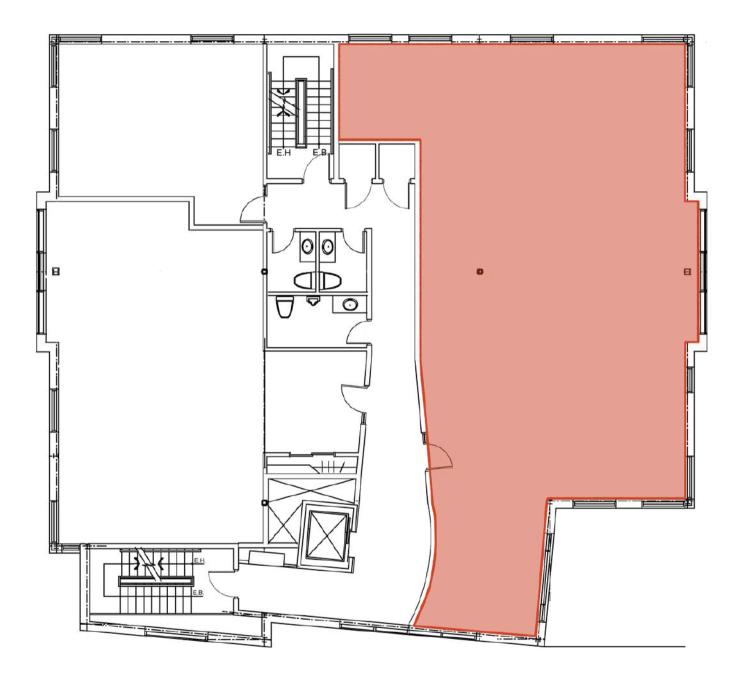

## **AVAILABLE AREA**

(approximate)

Suite 201 (2nd Floor)

2,552 ft<sup>2</sup>

## PLAN - Suite 201

MICHEL LABBÉ m.labbe@intercomsi.com