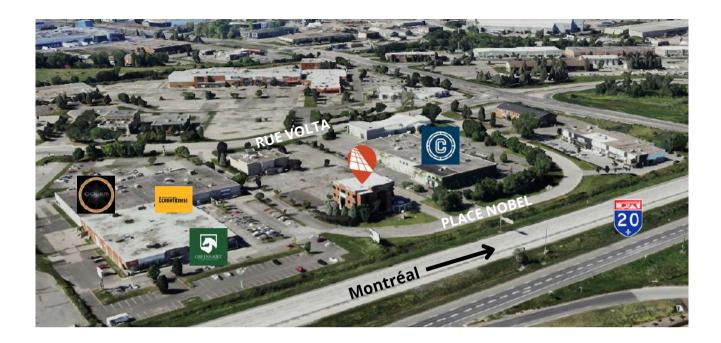

## HIGHLIGHTS

- Exceptional highway visibility, fronting on Highway 20
- Less than 25 minutes from downtown Montreal
- Close to many services and Complexe 20/20
- Average annual daily traffic flow is 67,000 passages in front of the building (atlas du transport)
- Fully equipped, high-quality offices, ideal for professionals
- Bright with abundant windows

#### Main tenants: