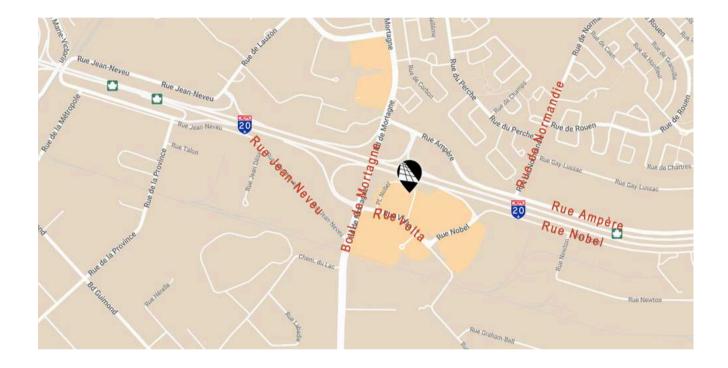

## HIGHLIGHTS

- Exceptional highway visibility, fronting on Highway 20
- Less than 25 minutes from downtown Montreal
- Close to many services and Complexe 20/20
- Average annual daily traffic flow is 67,000 passages in front of the building (atlas du transport)
- Fully equipped, high-quality offices, ideal for professionals
- Bright with abundant windows