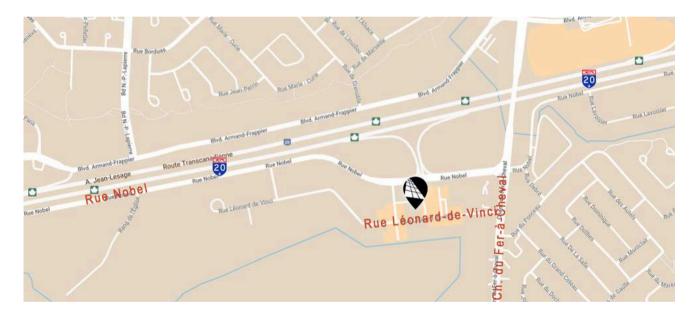

## HIGHLIGHTS

- Conveniently located near Highway 20 (±250 m)
- Close to many services and restaurants
- Close to residential area
- Ideal for business office or professional services
- High-quality existing fixtures and fittings (2015):
  - 9 closed offices
  - 1 conference room (8 people)
  - 1 reception area
  - Kitchenette and storage space
- Access to shared conference room upstairs
- Pylon signage available (\$)

450 655-1334

| LOCATION       |                                                             | DEMOGRAPHY |                | (5 km Radius)                                               |
|----------------|-------------------------------------------------------------|------------|----------------|-------------------------------------------------------------|
|                | Public Transit<br>T32                                       | Ì          | 40,057 Resid   | ents                                                        |
|                | Stationnement incitatif (± 1 km)                            |            | 30.347 Davtir  | ne Active Population                                        |
|                | Main Roads<br>A20, A30                                      |            | ,- <b>-</b> ,- |                                                             |
| <b>₩</b>       | <sub>Road Bridge</sub><br>Louis-HLa Fontaine Tunnel (15 km) |            | 15,127 House   | eholds                                                      |
|                |                                                             | \$         | 176,058 Avera  | ge Household Income<br>Sitewise - Estimated 2024 Statistics |
| A MICHEL LABBÉ |                                                             |            |                |                                                             |