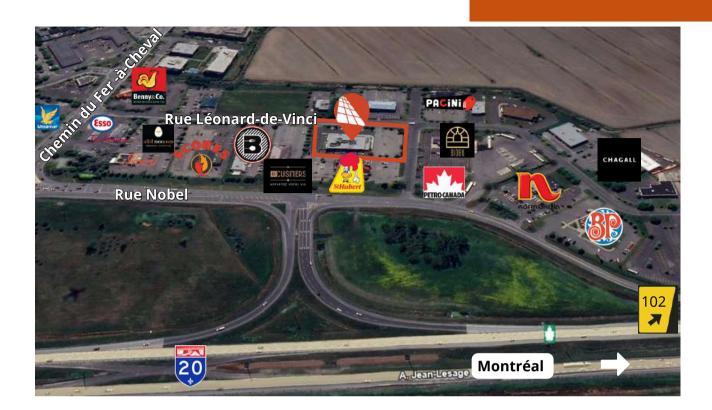

## HIGHLIGHTS

- Conveniently located near Highway 20 (±250 m)
- Close to many services and restaurants
- Close to residential area
- Ideal for business office or professional services
- High-quality existing fixtures and fittings (2015):
  - 9 closed offices
  - 1 conference room (8 people)
  - 1 reception area
  - Kitchenette and storage space
- Access to shared conference room upstairs
- Pylon signage available (\$)