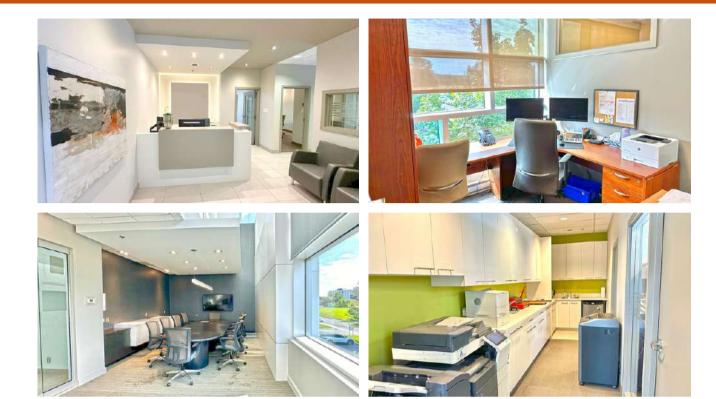

## HIGHLIGHTS

- Conveniently located near Highway 20 (±250 m)
- Close to many services and restaurants
- Close to residential area
- Ideal for business office or professional services
- High-quality existing fixtures and fittings (2015):
  - 9 closed offices
  - 1 conference room (8 people)
  - 1 reception area
  - Kitchenette and storage space
- Access to shared conference room upstairs
- Pylon signage available (\$)