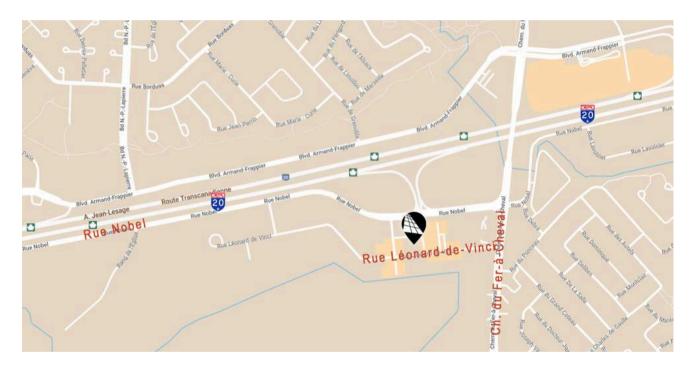

# SAINTE-JULIE

1990, Léonard-de-Vinci Street

COMMERCIAL

3,145 ft<sup>2</sup>

## HIGHLIGHTS

- Conveniently located near Highway 20 (±250 m)
- Close to many services and restaurants
- Close to residential area
- Ideal for retail or professional services
- Fully-equipped premises:
  - 2 locker rooms with showers
  - Large room
- Access to shared conference room upstairs
- Pylon signage available (\$)