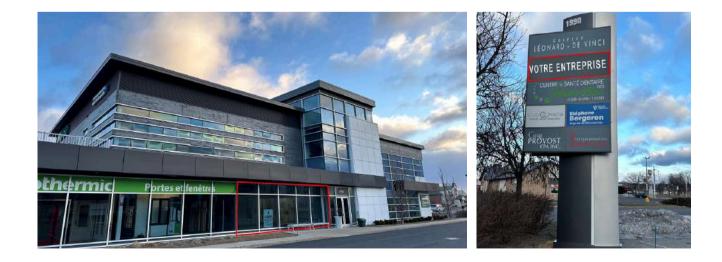

# FOR RENT

1990

# SAINTE-JULIE

1990, Léonard-de-Vinci Street

COMMERCIAL

3,145 ft<sup>2</sup>

## HIGHLIGHTS

- Conveniently located near Highway 20 (±250 m)
- Close to many services and restaurants
- Close to residential area
- Ideal for retail or professional services
- Fully-equipped premises:
  - 2 locker rooms with showers
  - Large room
- Access to shared conference room upstairs
- Pylon signage available (\$)

#### Main tenants:

centre & SANTE DENTAIRE Bauts-Bois Sothermic Portes et fenêtres