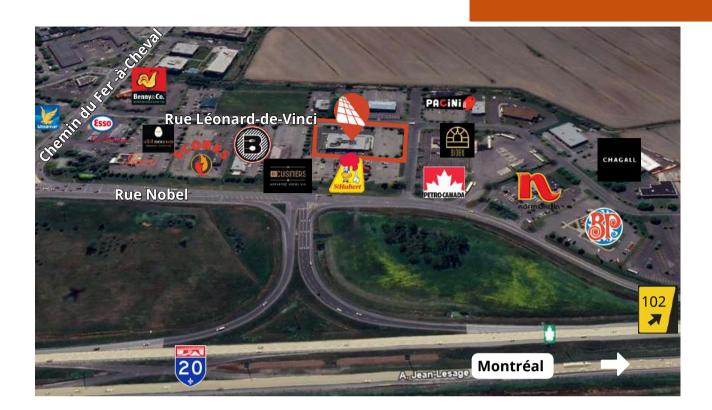

## HIGHLIGHTS

- Conveniently located near Highway 20 (±250 m)
- Close to many services and restaurants
- Close to residential area
- Ideal for retail or professional services
- Fully-equipped premises:
  - 2 locker rooms with showers
  - Large room
- Access to shared conference room upstairs
- Pylon signage available (\$)

| LOCATION |                                                  | DEMOGRAPHY |                   | (5 km Radius)     |
|----------|--------------------------------------------------|------------|-------------------|-------------------|
|          | Public Transit<br>T32                            | i          | 40,057 Residents  |                   |
|          | Stationnement incitatif (± 1 km)                 | ء 💄        | 20.247 Dautima /  | Active Population |
|          | Main Roads<br>A20, A30                           |            | 50,547 Daytime A  |                   |
|          | Road Bridge<br>Louis-HLa Fontaine Tunnel (15 km) |            | 15,127 Household  | ds                |
|          |                                                  | \$         | 176,058 Average H | ousehold Income   |
|          |                                                  |            |                   |                   |