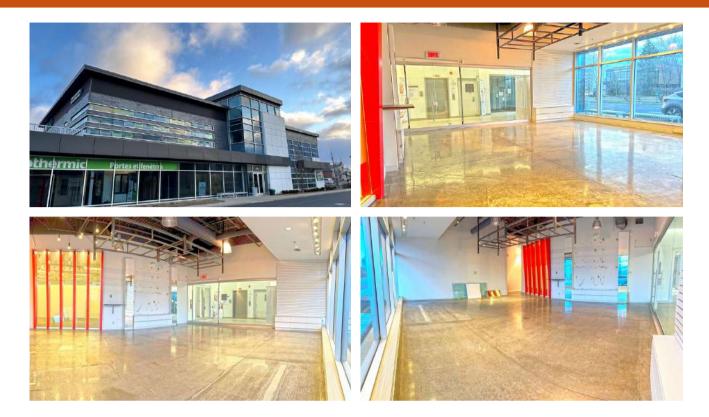

## HIGHLIGHTS

- Conveniently located near Highway 20 (±250 m)
- Close to many services and restaurants
- Close to residential area
- Ideal for retail or professional services
- Fully-equipped premises:
  - 2 locker rooms with showers
  - Large room
- Access to shared conference room upstairs
- Pylon signage available (\$)

## AVAILABLE AREA

(approximate)

Suite #101 | Ground Floor

3,145 ft<sup>2</sup>

#### Main tenants:

centre & SANTE DENTAIRE Bauts-Bois Sothermic Portes et fenêtres