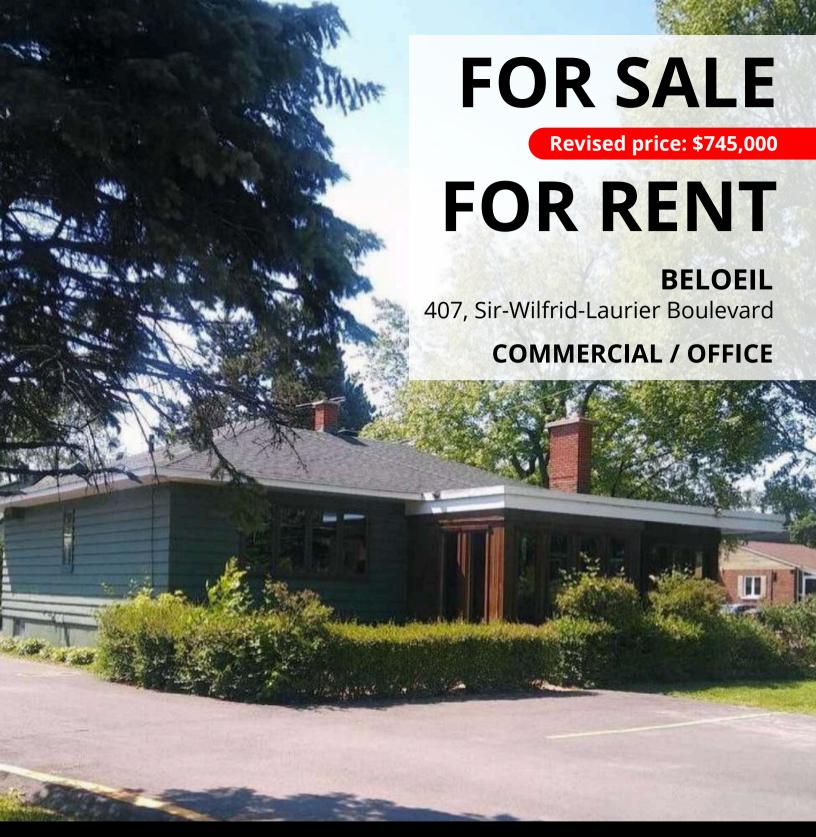

### **HIGHLIGHTS**

- Building with good visibility for sale or for lease
- Located on route 116 (boulevard Sir-Wilfrid-Laurier), across from the Golf de Beloeil
- Adjacent to Mail Montenach
- Traffic flow 23,300 passages in front of the building (transportation atlas)
- Ideal for owner-occupant, retail, restaurant and professional office
- · Very bright with abundant fenestration
- 1,590 ft<sup>2</sup> basement, currently used for storage and office space
- Sign on roadside pylon
- Zoning allows redevelopment
- Private parking

#### Sale

Asking price \$745,000

Parking 20 stalls
Availability To be discussed

### **LOCATION**

Public Transit #200, 300

Train station exo3 (2 km)

Main Roads R116, A20

Road Bridges

Louis-H.-La Fontaine (±25 km)