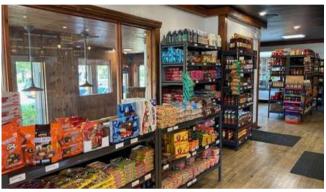

### **HIGHLIGHTS**

- Building with good visibility for sale or for lease
- Located on route 116 (boulevard Sir-Wilfrid-Laurier), across from the Golf de Beloeil
- Adjacent to Mail Montenach
- Traffic flow 23,300 passages in front of the building (transportation atlas)
- Ideal for owner-occupant, retail, restaurant and professional office
- · Very bright with abundant fenestration
- 1,590 ft<sup>2</sup> basement, currently used for storage and office space
- Sign on roadside pylon
- Zoning allows redevelopment
- Private parking