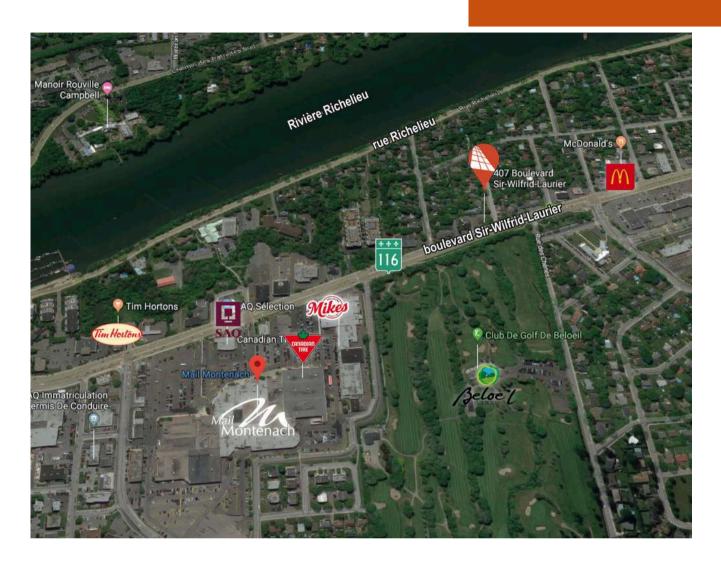

### **LOCATION**

Public Transit #200, 300

Train station exo3 (2 km)

Main Roads R116, A20

Road Bridges

Louis-H.-La Fontaine (±25 km)