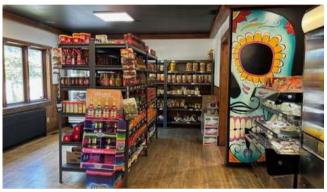

### **HIGHLIGHTS**

- Building with good visibility for sale or for lease
- Located on route 116 (boulevard Sir-Wilfrid-Laurier), across from the Golf de Beloeil
- Adjacent to Mail Montenach
- Traffic flow 23,300 passages in front of the building (transportation atlas)
- Ideal for owner-occupant, retail, restaurant and professional office
- · Very bright with abundant fenestration
- 1,590 ft<sup>2</sup> basement, currently used for storage and office space
- Sign on roadside pylon
- Zoning allows redevelopment
- Private parking