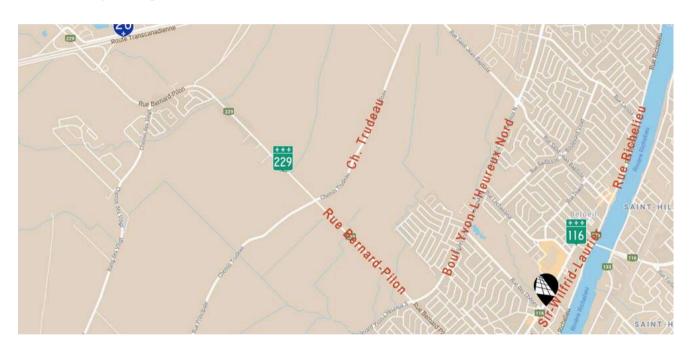

### **LOCATION**

Public Transit #200, 300

Train station exo3 (2 km)

Main Roads R116, A20

Road Bridges

Louis-H.-La Fontaine (±25 km)