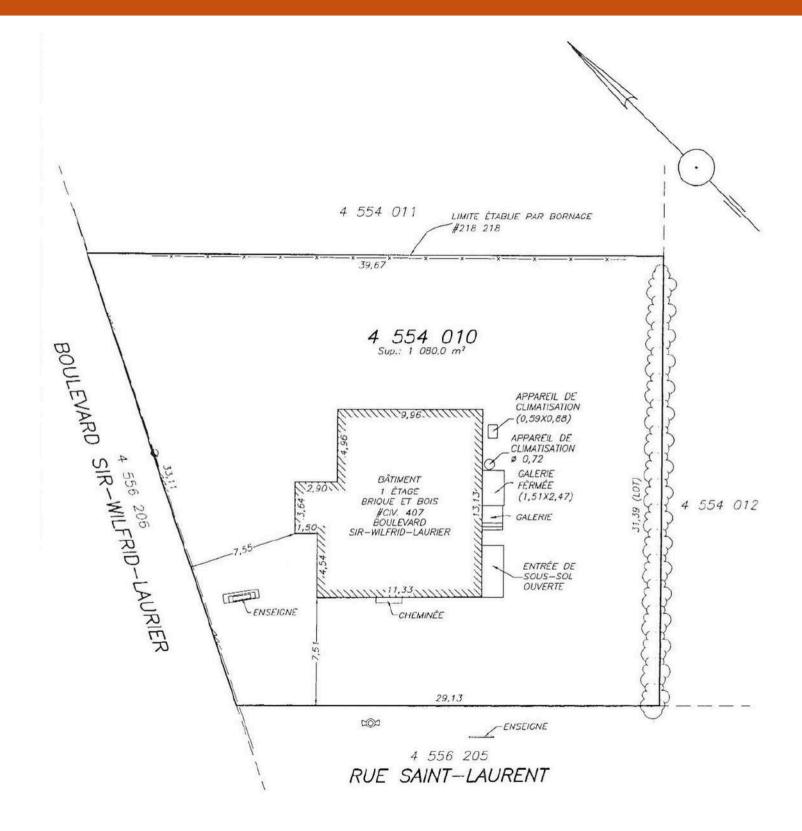

### **AVAILABLE AREA**

 $\begin{array}{ccc} \textbf{Building} & \text{Ground floor} & 1,590 \text{ ft}^2 \\ & \text{Basement} & 1,590 \text{ ft}^2 \\ \textbf{Land} & 11,625 \text{ ft}^2 \end{array}$ 

## **PLAN**