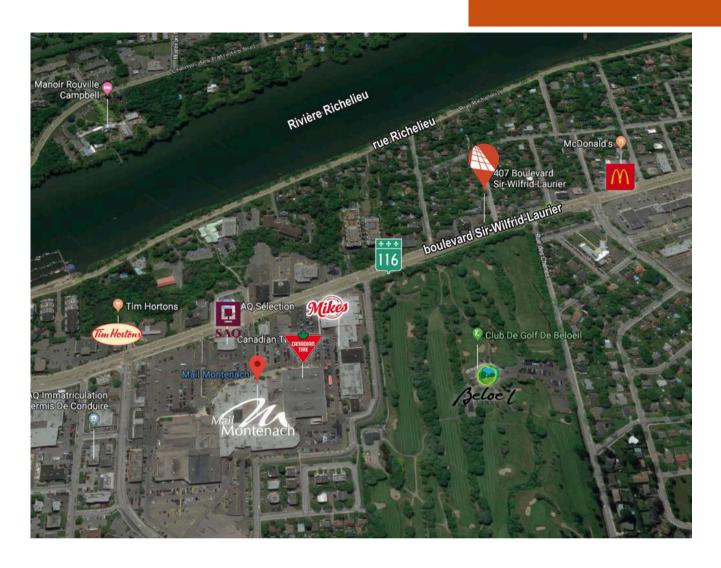

#### **HIGHLIGHTS**

- Building with good visibility for sale or for lease
- Located on route 116 (boulevard Sir-Wilfrid-Laurier), across from the Golf de Beloeil
- Adjacent to Mail Montenach
- Traffic flow 23,300 passages in front of the building (transportation atlas)
- Ideal for owner-occupant, retail, restaurant and professional office
- · Very bright with abundant fenestration
- 1,590 ft<sup>2</sup> basement, currently used for storage and office space
- Sign on roadside pylon
- Zoning allows redevelopment
- Private parking

### **LOCATION**

Public Transit #200, 300

Train station exo3 (2 km)

Main Roads R116, A20

Road Bridges

Louis-H.-La Fontaine (±25 km)