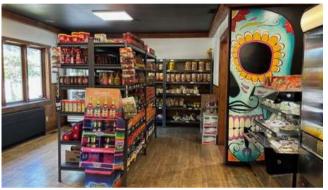

#### **HIGHLIGHTS**

- Building with good visibility for sale or for lease
- Located on route 116 (boulevard Sir-Wilfrid-Laurier), across from the Golf de Beloeil
- Adjacent to Mail Montenach
- Traffic flow 23,300 passages in front of the building (transportation atlas)
- Ideal for owner-occupant, retail, restaurant and professional office
- · Very bright with abundant fenestration
- 1,590 ft<sup>2</sup> basement, currently used for storage and office space
- Sign on roadside pylon
- Zoning allows redevelopment
- Private parking