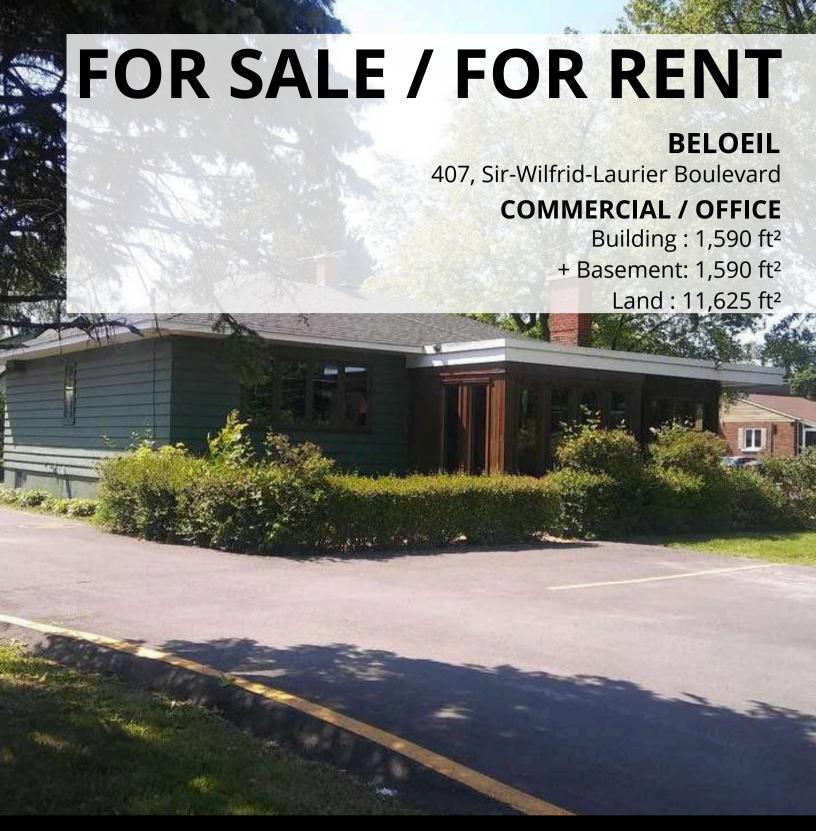

#### **HIGHLIGHTS**

- Building with good visibility for sale or for lease
- Located on route 116 (boulevard Sir-Wilfrid-Laurier), across from the Golf de Beloeil
- Adjacent to Mail Montenach
- Traffic flow 23,300 passages in front of the building (transportation atlas)
- Ideal for owner-occupant, retail, restaurant and professional office
- · Very bright with abundant fenestration
- 1,590 ft<sup>2</sup> basement, currently used for storage and office space
- Sign on roadside pylon
- Zoning allows redevelopment
- Private parking

### **AVAILABLE AREA**

 $\begin{array}{ccc} \textbf{Building} & \text{Ground floor} & 1,590 \text{ ft}^2 \\ & \text{Basement} & 1,590 \text{ ft}^2 \\ \textbf{Land} & 11,625 \text{ ft}^2 \end{array}$ 