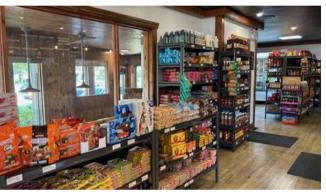

#### **HIGHLIGHTS**

- Building with good visibility for sale or for lease
- Located on route 116 (boulevard Sir-Wilfrid-Laurier), across from the Golf de Beloeil
- Adjacent to Mail Montenach
- Traffic flow 23,300 passages in front of the building (transportation atlas)
- Ideal for owner-occupant, retail, restaurant and professional office
- · Very bright with abundant fenestration
- 1,590 ft<sup>2</sup> basement, currently used for storage and office space
- Sign on roadside pylon
- Zoning allows redevelopment
- Private parking