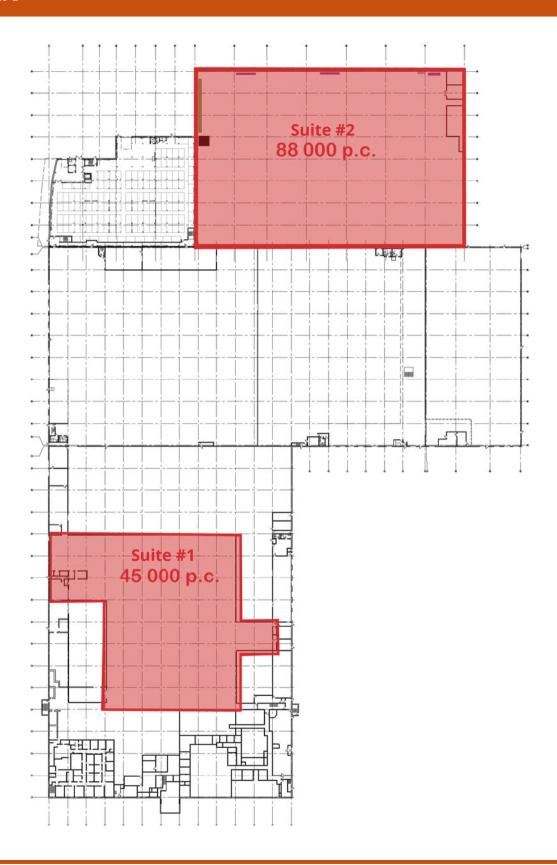

#### **AVAILABLE AREAS** approximatives

**Suite #1** 45,000 ft<sup>2</sup>

Availability Immediate

**Suite #2** 88,000 ft<sup>2</sup>

Availability 60 days

## **PLAN**