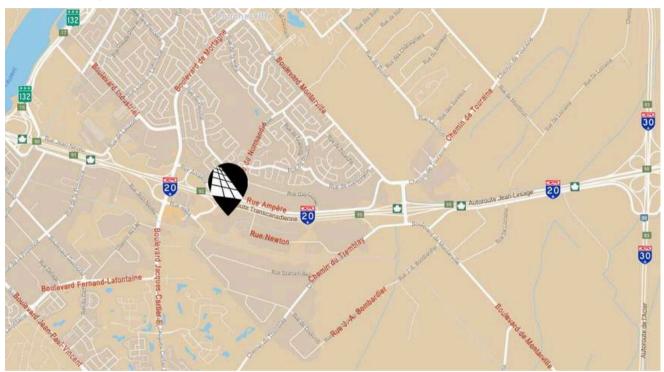

## **POINTS D'INTÉRÊTS**

- Warehousing and distribution center
- Great visibility, fronting Highway 20
- In the heart of Boucherville's industrial sector
- Easily accessible from highways 20 (exit 93), 30 and route 132
- Downtown Montreal is ± 20 km away
- Near a multitude of services: banks, cafés, restaurants, hotels, etc.
- Average annual daily traffic flow is 71,000 passages in front of the building (© Atlas du Transport)

#### **LOCATION**

Main Roads A20, A30, R132

Public Transit #25, T89, T92, 123

Road Bridge Louis-H.-La Fontaine tunnel (±5 km) and Jacques-Cartiers Bridge (±11 km)