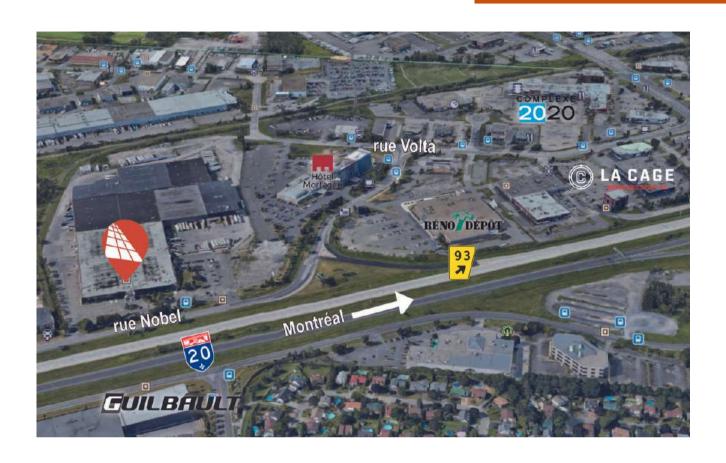

## **POINTS D'INTÉRÊTS**

- Warehousing and distribution center
- Great visibility, fronting Highway 20
- In the heart of Boucherville's industrial sector
- Easily accessible from highways 20 (exit 93), 30 and route 132
- Downtown Montreal is ± 20 km away
- Near a multitude of services: banks, cafés, restaurants, hotels, etc.
- Average annual daily traffic flow is 71,000 passages in front of the building (© Atlas du Transport)

#### **LOCATION**

Main Roads A20, A30, R132

Public Transit #25, T89, T92, 123

Road Bridge Louis-H.-La Fontaine tunnel (±5 km) and Jacques-Cartiers Bridge (±11 km)