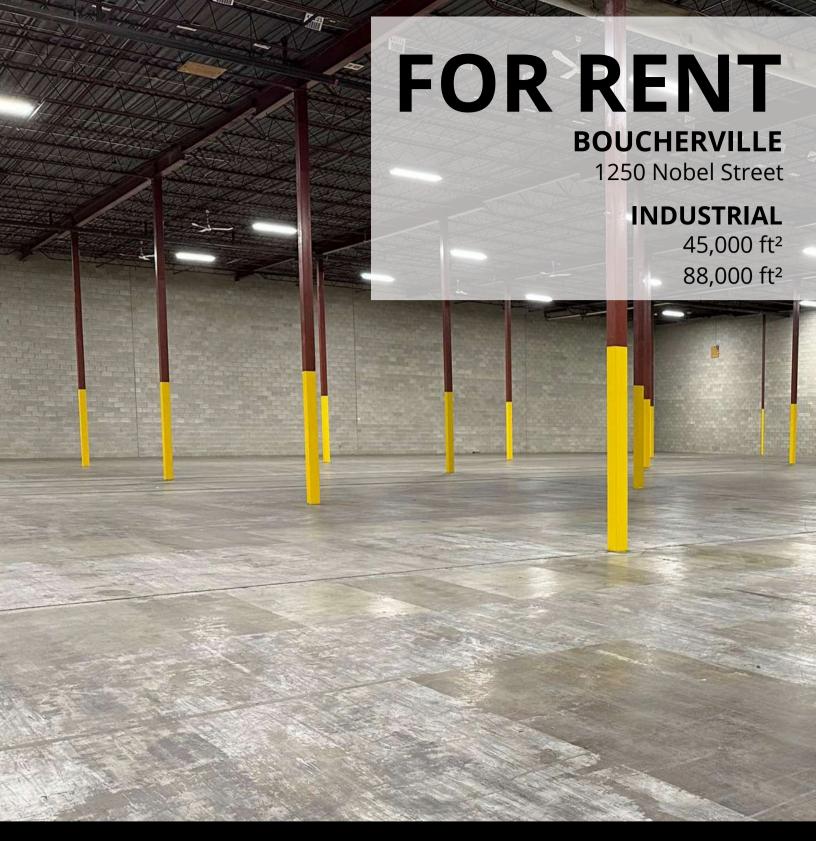

## **POINTS D'INTÉRÊTS**

- Warehousing and distribution center
- Great visibility, fronting Highway 20
- In the heart of Boucherville's industrial sector
- Easily accessible from highways 20 (exit 93), 30 and route 132
- Downtown Montreal is ± 20 km away
- Near a multitude of services: banks, cafés, restaurants, hotels, etc.
- Average annual daily traffic flow is 71,000 passages in front of the building (© Atlas du Transport)

### **GENERAL INFORMATION**

Base Rent $$12.50 / ft^2$ Additionnal Rent $$2.70 / ft^2$ Electricity / EnergyExcluded

Parking (shared) Ample Lease Term (minimum) 5 years

#### **AVAILABLE AREAS** approximatives

**Suite #1** 45,000 ft<sup>2</sup>

Availability Immediate

**Suite #2** 88,000 ft<sup>2</sup>

Availability 60 days

## **FEATURES**

Zoning I-1206

Lot# 2 508 451

Warehouse Heating Gas Unit Heaters

Suite #1: 24'

Suite #2: 26'

Drive-in Doors Suite #1: 1

Suite #2: 2