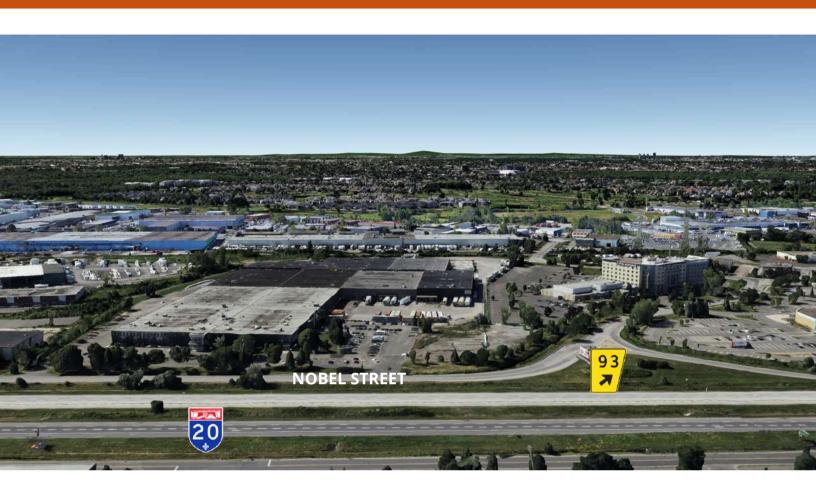

## **POINTS D'INTÉRÊTS**

- Warehousing and distribution center
- Great visibility, fronting Highway 20
- In the heart of Boucherville's industrial sector
- Easily accessible from highways 20 (exit 93), 30 and route 132
- Downtown Montreal is ± 20 km away
- Near a multitude of services: banks, cafés, restaurants, hotels, etc.
- Average annual daily traffic flow is 71,000 passages in front of the building (© Atlas du Transport)

#### **LOCATION**

Main Roads A20, A30, R132

Public Transit #25, T89, T92, 123

Road Bridge Louis-H.-La Fontaine tunnel (±5 km) and Jacques-Cartiers Bridge (±11 km)