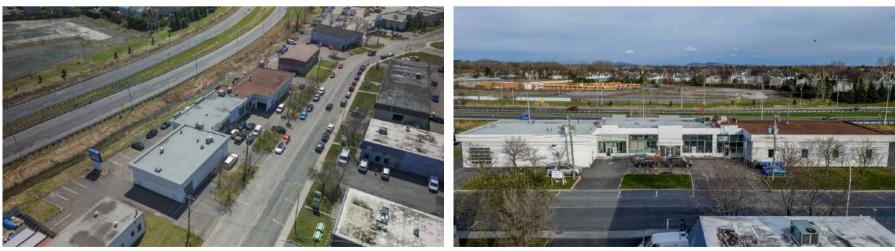

## ABOUT THIS PROPERTY

Building offering a perfect opportunity for an investor-occupant. This is a rare opportunity in the market, offering the possibility of operating a regional or local business. The frontage on Route 132 offers excellent visibility. Modern architecture with lots of windows and several garage doors.

| Property Address     | 666 du Lac Road, Boucherville                      |
|----------------------|----------------------------------------------------|
| Asking Price         | \$3,450,000<br>\$269.30 / ft²                      |
| Lot Number           | 2 510 101                                          |
| Zoning               | C-166<br>(Commercial very permissive)              |
| Year of Construction | 1974                                               |
| Number of Floors     | 1 + mezzanine                                      |
| Land Area            | 35,163 ft²                                         |
| Parking              | 47 shared stalls<br>(including 8 on-street stalls) |