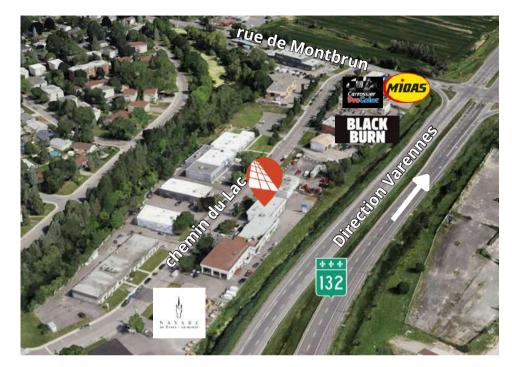

#### LOCATION

Boucherville is located on Montreal's South Shore. It has a population of 42,425 and a total surface area of 80.92 km<sup>2</sup>.

Boucherville has always made quality of life a priority. The city is renowned for its protected natural environments, its parks and green spaces, the richness of its heritage resources, the quality and diversity of its recreational activities for the whole family and the tranquility of its surroundings.

© Website of Boucherville

Main Roads

**Public Transit** 

40 000 cars / day

© Trafic flow: Ministry of transport