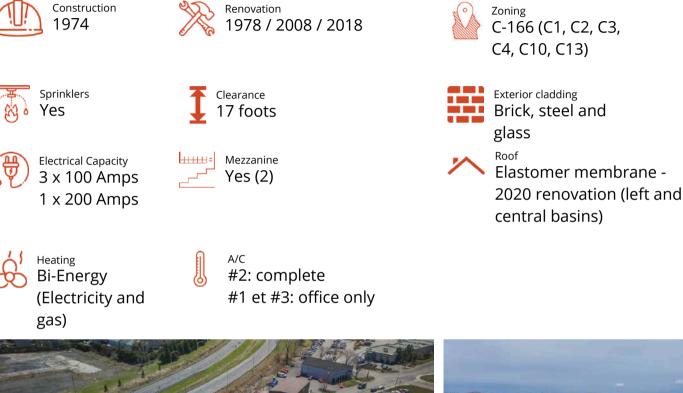

| Property Address     | 666 du Lac Road, Boucherville                      |
|----------------------|----------------------------------------------------|
| Asking Price         | \$3,450,000<br>\$269.30 / ft²                      |
| Lot Number           | 2 510 101                                          |
| Zoning               | C-166<br>(Commercial very permissive)              |
| Year of Construction | 1974                                               |
| Number of Floors     | 1 + mezzanine                                      |
| Land Area            | 35,163 ft²                                         |
| Parking              | 47 shared stalls<br>(including 8 on-street stalls) |

#### <u>Areas</u>

| TOTAL BUILDING       | 12,811 ft²             |  |  |  |
|----------------------|------------------------|--|--|--|
| Ground Floor         | 11,418 ft <sup>2</sup> |  |  |  |
| Mezzanine            | 1,393 ft <sup>2</sup>  |  |  |  |
| LAND                 | 35,163 ft²             |  |  |  |
| Municipal Assessment |                        |  |  |  |
| Total (2024)         | \$2,341,600            |  |  |  |
| Land                 | \$691,500              |  |  |  |
| Building             | \$1,650,100            |  |  |  |
| Annual Taxes         |                        |  |  |  |
| Total (2024)         | \$71,931.43            |  |  |  |
| Municipal            | \$69,764.78            |  |  |  |
| School               | \$2,166.65             |  |  |  |

## FEATURES