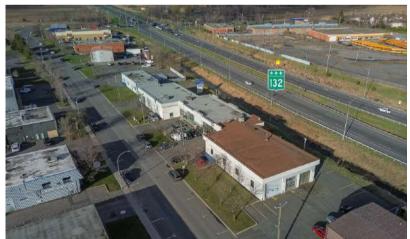

#### LOCATION

Boucherville is located on Montreal's South Shore. It has a population of 42,425 and a total surface area of 80.92 km<sup>2</sup>.

Boucherville has always made quality of life a priority. The city is renowned for its protected natural environments, its parks and green spaces, the richness of its heritage resources, the quality and diversity of its recreational activities for the whole family and the tranquility of its surroundings.

© Website of Boucherville

Main Roads

**Public Transit** 

40 000 cars / day

© Trafic flow: Ministry of transport