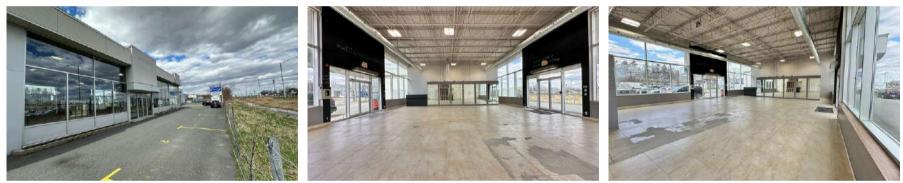

#### Summary of leases

| Tenants                        | Area                  | Term          | Options        |
|--------------------------------|-----------------------|---------------|----------------|
| #1 Vacant                      | 5,257 ft²             | Immediately   | N/A            |
| #2 Vacant                      | 2,320 ft <sup>2</sup> | Immediately   | N/A            |
| #3 Vitracc                     | 4,958 ft <sup>2</sup> | Mai 31st 2026 | Annual renewal |
| Potential net annual<br>income | \$250,816             |               |                |
| Annual expenses (2024)         | \$88,000              |               |                |

#### <u>Suite #1</u>

<u>Suite #2</u>

# <u>Suitel #3</u>