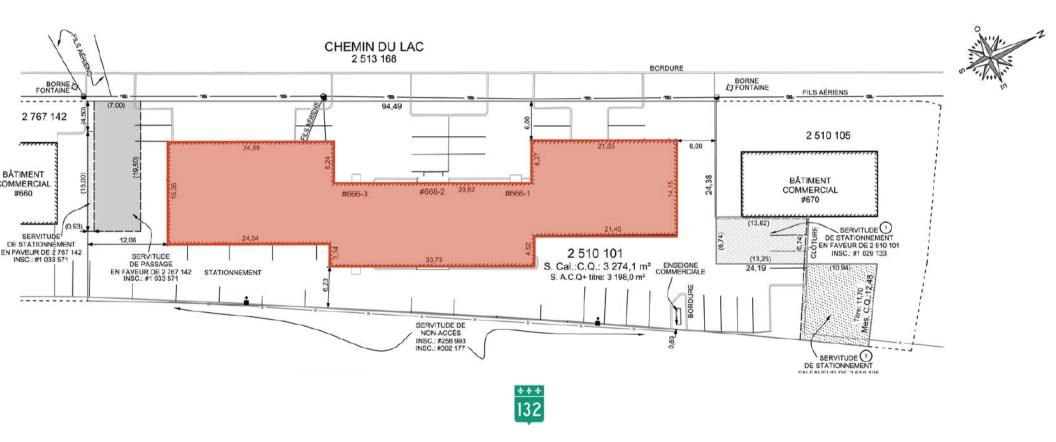

|
| School               | \$2,166.65             |  |  |  |



## FEATURES











#### <u>Suite #1</u>



<u>Suite #2</u>



# <u>Suitel #3</u>





#### LOCATION

Boucherville is located on Montreal's South Shore. It has a population of 42,425 and a total surface area of 80.92 km<sup>2</sup>.

Boucherville has always made quality of life a priority. The city is renowned for its protected natural environments, its parks and green spaces, the richness of its heritage resources, the quality and diversity of its recreational activities for the whole family and the tranquility of its surroundings.

© Website of Boucherville

Main Roads

**Public Transit** 

40 000 cars / day

© Trafic flow: Ministry of transport



#### DEMOGRAPHY



MICHEL LABBÉ m.labbe@intercomsi.com

#### LAYOUT PLAN



MICHEL LABBÉ 450-655-1334

#### A REAL ESTATE EXPERTISE THAT KEEPS ON GROWING

INTERCOM is there to assist in the decision-making process by determining and evaluating the possible alternatives with the assistance of our professional and knowledgeable real estate brokers supported by a strong administrative team; that is why we exist.

> Michel LABBÉ

Partner Certified Real Estate Broker AEO m.labbe@intercomsi.com

# 450 655-1334



This document has been prepared by Intercom Services Immobiliers for advertising and general information only. Intercom Services Immobiliers assumes no responsability for any error or whatsoever omission. This information is submitted to thebest of our knowledge and is subject to change without notice. This pulication is the copyrighted property of Intercom S