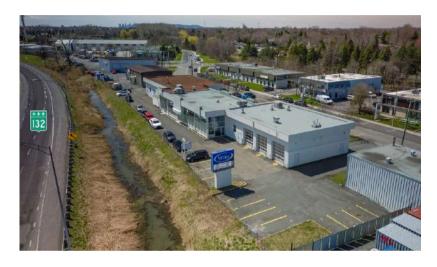

#### LOCATION

Boucherville is located on Montreal's South Shore. It has a population of 42,425 and a total surface area of 80.92 km<sup>2</sup>.

Boucherville has always made quality of life a priority. The city is renowned for its protected natural environments, its parks and green spaces, the richness of its heritage resources, the quality and diversity of its recreational activities for the whole family and the tranquility of its surroundings.

© Website of Boucherville

Main Roads

**Public Transit** 

40 000 cars / day

© Trafic flow: Ministry of transport