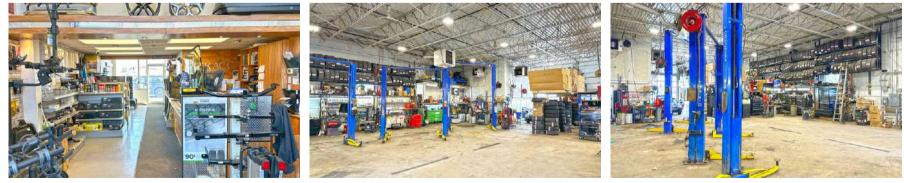

|
|----------------------|------------------------|--|--|--|
| Ground Floor         | 11,418 ft <sup>2</sup> |  |  |  |
| Mezzanine            | 1,393 ft <sup>2</sup>  |  |  |  |
| LAND                 | 35,163 ft²             |  |  |  |
| Municipal Assessment |                        |  |  |  |
| Total (2024)         | \$2,341,600            |  |  |  |
| Land                 | \$691,500              |  |  |  |
| Building             | \$1,650,100            |  |  |  |
| Annual Taxes         |                        |  |  |  |
| Total (2024)         | \$71,931.43            |  |  |  |
| Municipal            | \$69,764.78            |  |  |  |
| School               | \$2,166.65             |  |  |  |



## FEATURES











#### <u>Suite #1</u>



<u>Suite #2</u>



# <u>Suitel #3</u>





#### LOCATION

Boucherville is located on Montreal's South Shore. It has a population of 42,425 and a total surface area of 80.92 km<sup>2</sup>.

Boucherville has always made quality of life a priority. The city is renowned for its protected natural environments, its parks and green spaces, the richness of its heritage resources, the quality and diversity of its recreational activities for the whole family and the tranquility of its surroundings.

© Website of Boucherville

Main Roads

**Public Transit** 

40 000 cars / day

© Trafic flow: Ministry of transport



#### DEMOGRAPHY



MICHEL LABBÉ m.labbe@intercomsi.com

#### LAYOUT PLAN



MICHEL LABBÉ 450-655-1334

#### A REAL ESTATE EXPERTISE THAT KEEPS ON GROWING

INTERCOM is there to assist in the decision-making process by determi