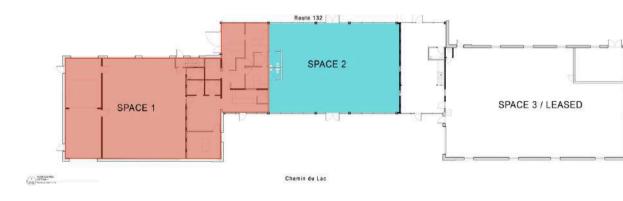

#### Summary of leases

| Tenants                        | Area                  | Term          | Options        |
|--------------------------------|-----------------------|---------------|----------------|
| #1 Vacant                      | 5,257 ft²             | Immediately   | N/A            |
| #2 Vacant                      | 2,320 ft <sup>2</sup> | Immediately   | N/A            |
| #3 Vitracc                     | 4,958 ft <sup>2</sup> | Mai 31st 2026 | Annual renewal |
| Potential net annual<br>income | \$250,816             |               |                |
| Annual expenses (2024)         | \$88,000              |               |                |

#### <u>Areas</u>

| TOTAL BUILDING       | 12,811 ft²             |  |  |  |
|----------------------|------------------------|--|--|--|
| Ground Floor         | 11,418 ft <sup>2</sup> |  |  |  |
| Mezzanine            | 1,393 ft <sup>2</sup>  |  |  |  |
| LAND                 | 35,163 ft²             |  |  |  |
| Municipal Assessment |                        |  |  |  |
| Total (2024)         | \$2,341,600            |  |  |  |
| Land                 | \$691,500              |  |  |  |
| Building             | \$1,650,100            |  |  |  |
| Annual Taxes         |                        |  |  |  |
| Total (2024)         | \$71,931.43            |  |  |  |
| Municipal            | \$69,764.78            |  |  |  |
| School               | \$2,166.65             |  |  |  |

#### <u>Suite #1</u>

<u>Suite #2</u>

# <u>Suitel #3</u>

#### LAYOUT PLAN

MICHEL LABBÉ 450-655-1334