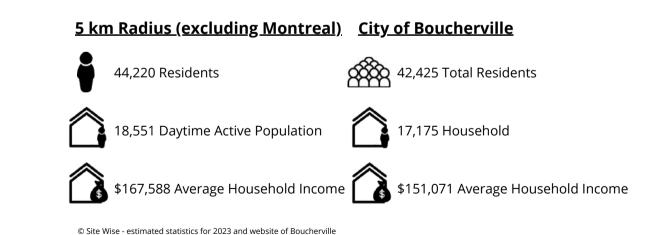

| Municipal            | \$69,764.78            |  |  |  |
| School               | \$2,166.65             |  |  |  |



## FEATURES











#### <u>Suite #1</u>



<u>Suite #2</u>



# <u>Suitel #3</u>





#### LOCATION

Boucherville is located on Montreal's South Shore. It has a population of 42,425 and a total surface area of 80.92 km<sup>2</sup>.

Boucherville has always made quality of life a priority. The city is renowned for its protected natural environments, its parks and green spaces, the richness of its heritage resources, the quality and diversity of its recreational activities for the whole family and the tranquility of its surroundings.

© Website of Boucherville

Main Roads

**Public Transit** 

40 000 cars / day

© Trafic flow: Ministry of transport



#### DEMOGRAPHY



MICHEL LABBÉ m.labbe@intercomsi.com

#### LAYOUT PLAN



MICHEL LABBÉ 450-655-1334

#### A REAL ESTATE EXPERTISE THAT KEEPS ON GROWING

INTERCOM is there to assist in the decision-making process by determining and evaluating the possible alternatives with the assistance of our professional and knowledgeable real estate brokers supported by a strong administrative team; that is why we exist.

> Michel LABBÉ

Partner Certified Real Estate Broker AEO m.labbe@intercomsi.com

# 450 655-1334



This document has been prepared by Intercom Services Immobiliers for advertising and general information only. Intercom Services Immobiliers assumes no responsability for any error or whatsoever omission. This information is submitted to thebest of our knowledge and is subject to change without notice.