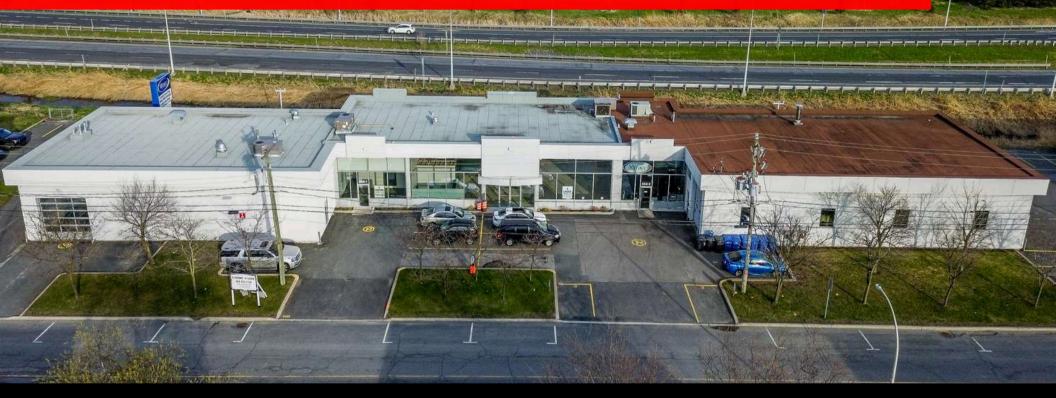

## ABOUT THIS PROPERTY

Building offering a perfect opportunity for an investor-occupant. This is a rare opportunity in the market, offering the possibility of operating a regional or local business. The frontage on Route 132 offers excellent visibility. Modern architecture with lots of windows and several garage doors.

| Property Address     | 666 du Lac Road, Boucherville                      |
|----------------------|----------------------------------------------------|
| Asking Price         | \$3,450,000<br>\$269.30 / ft²                      |
| Lot Number           | 2 510 101                                          |
| Zoning               | C-166<br>(Commercial very permissive)              |
| Year of Construction | 1974                                               |
| Number of Floors     | 1 + mezzanine                                      |
| Land Area            | 35,163 ft²                                         |
| Parking              | 47 shared stalls<br>(including 8 on-street stalls) |